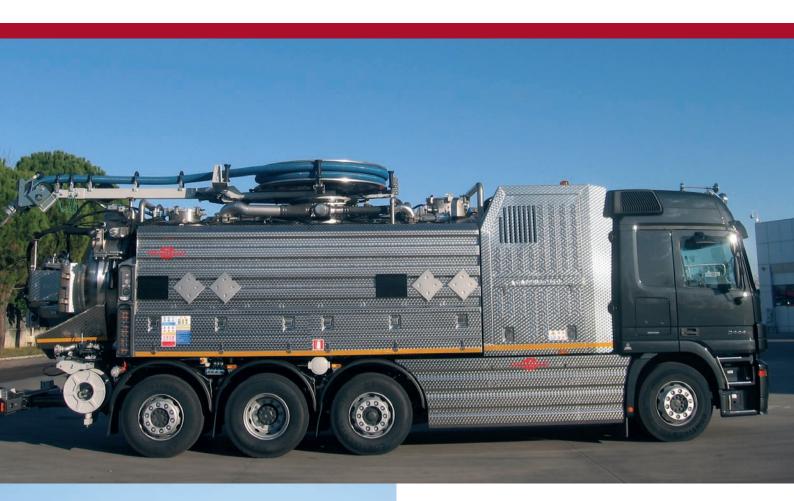

# combined sewer cleaner.

CAP-COMBI is the perfect example of a tailor-made product, designed to meet any customer's need.

It allows a much faster, more efficient, flexible and reliable cleaning. Extra modern technology supports and assists the operator.

The best solution to meet any customer's need.