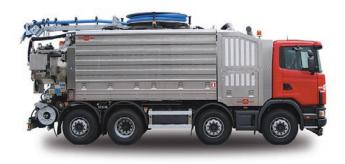

CAP-COMBI model is available with different equipments:

- stainless steel or carbon steel tanks
- two external water tanks to give even weight distribution on the same axles
- a wide range of vacuum pumps: rotary vanes, liquid ring of rotary lobes pumps
- triplex plungers high-pressure water pumps with a wide range of deliveries and pressures
- mechanical transmission to control the high pressure pump and the vacuum pump either independently or at the same time by means of the truck's own PTO or CAPPELLOTTO's "CAP PTO"
- a patented upper suction hose reel equipped with a telescopic, adjustable in height and 300° swivelling boom, designed on the same axle.

# The CAP-COMBI CL series advantages.

The CL series is realized with a specific separate sludge tank and with side water tanks so as to allow:

- a better weight distribution on the vehicle axles under any load status, with sludge and water
- a higher water capacity without overloading the front axle
- a reduction of up to 10% of the maximum vehicle height in relation with the two-compartment tank (inner wall either movable or fixed)