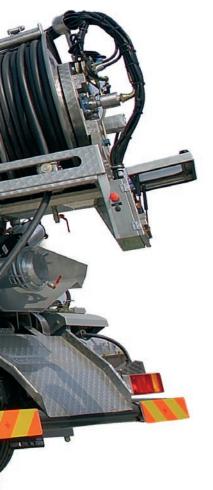

CAP-COMBI model is available with different equipments:

- stainless steel or carbon steel tanks
- two external water tanks to give even weight distribution on the same axles
- a wide range of vacuum pumps: rotary vanes, liquid ring of rotary lobes pumps
- triplex plungers high-pressure water pumps with a wide range of deliveries and pressures
- mechanical transmission to control the high pressure pump and the vacuum pump either independently or at the same time by means of the truck's own PTO or CAPPELLOTTO's "CAP PTO"
- a patented upper suction hose reel equipped with a telescopic, adjustable in height and 300° swivelling boom, designed on the same axle.