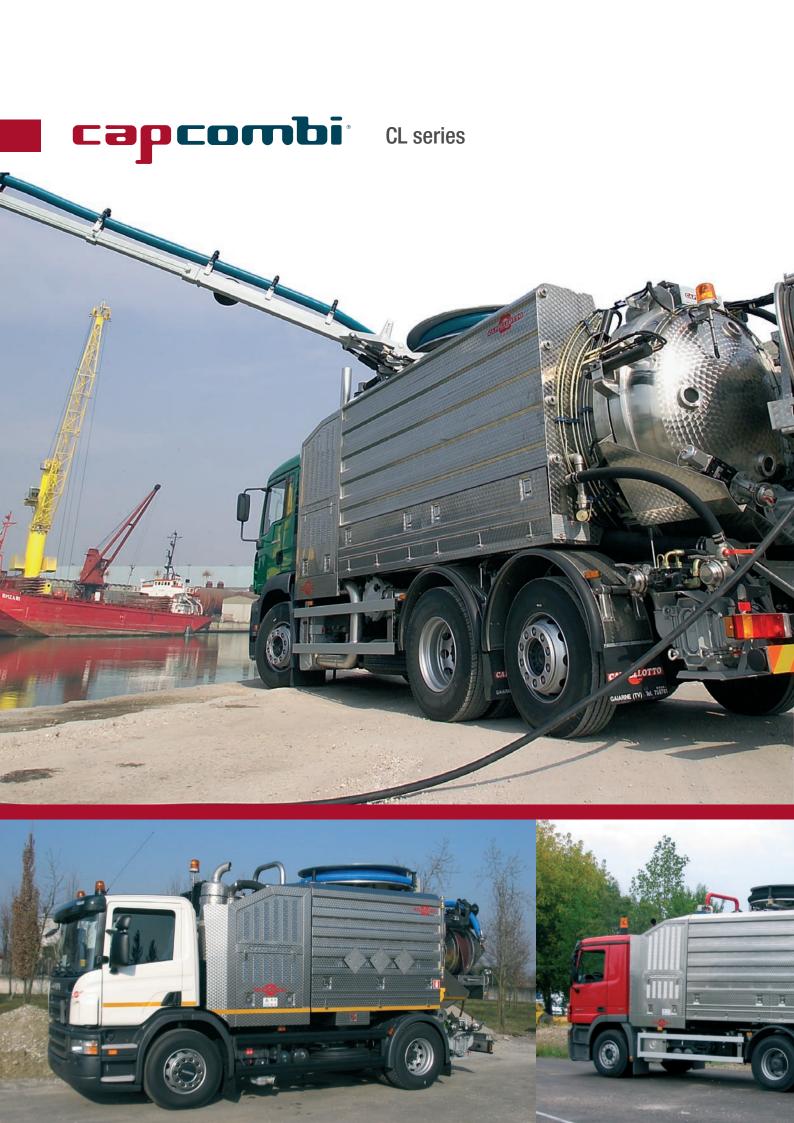

# The CAP-COMBI CL series advantages.

The CL series is realized with a specific separate sludge tank and with side water tanks so as to allow:

- a better weight distribution on the vehicle axles under any load status, with sludge and water
- a higher water capacity without overloading the front axle
- a reduction of up to 10% of the maximum vehicle height in relation with the two-compartment tank (inner wall either movable or fixed)

## A wide and complete range of products to meet every need.