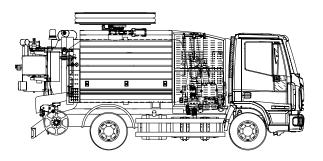

#### capcombi 1200 CL

- Max. total allowed weight (G.V.W.): Kg 12.000
- Sludge: m³ 4.400 Water capacity: 2.450 litres