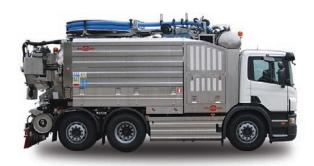

CAP-COMBI model is available with different equipments:

- stainless steel or carbon steel tanks
- two external water tanks to give even weight distribution on the same axles
- a wide range of vacuum pumps: rotary vanes, liquid ring of rotary lobes pumps
- triplex plungers high-pressure water pumps with a wide range of deliveries and pressures
- mechanical transmission to control the high pressure pump and the vacuum pump either independently or at the same time by means of the truck's own PTO or CAPPELLOTTO's "CAP PTO"
- a patented upper suction hose reel equipped with a telescopic, adjustable in height and 300° swivelling boom, designed on the same axle.

# The CAP-COMBI CL series advantages.

The CL series is realized with a specific separate sludge tank and with side water tanks so as to allow:

- a better weight distribution on the vehicle axles under any load status, with sludge and water
- a higher water capacity without overloading the front axle
- a reduction of up to 10% of the maximum vehicle height in relation with the two-compartment tank (inner wall either movable or fixed)