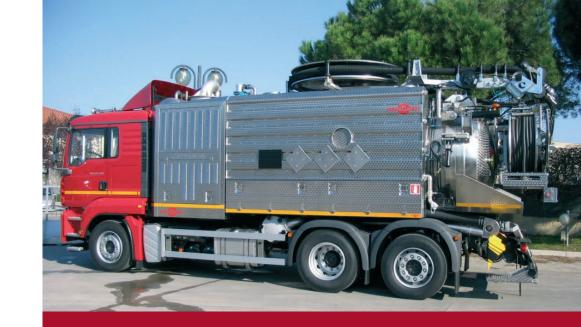

# The CAP-COMBI CL series advantages.

The CL series is realized with a specific separate sludge tank and with side water tanks so as to allow:

- a better weight distribution on the vehicle axles under any load status, with sludge and water
- a higher water capacity without overloading the front axle
- a reduction of up to 10% of the maximum vehicle height in relation with the two-compartment tank (inner wall either movable or fixed)

## A wide and complete range of products to meet every need.