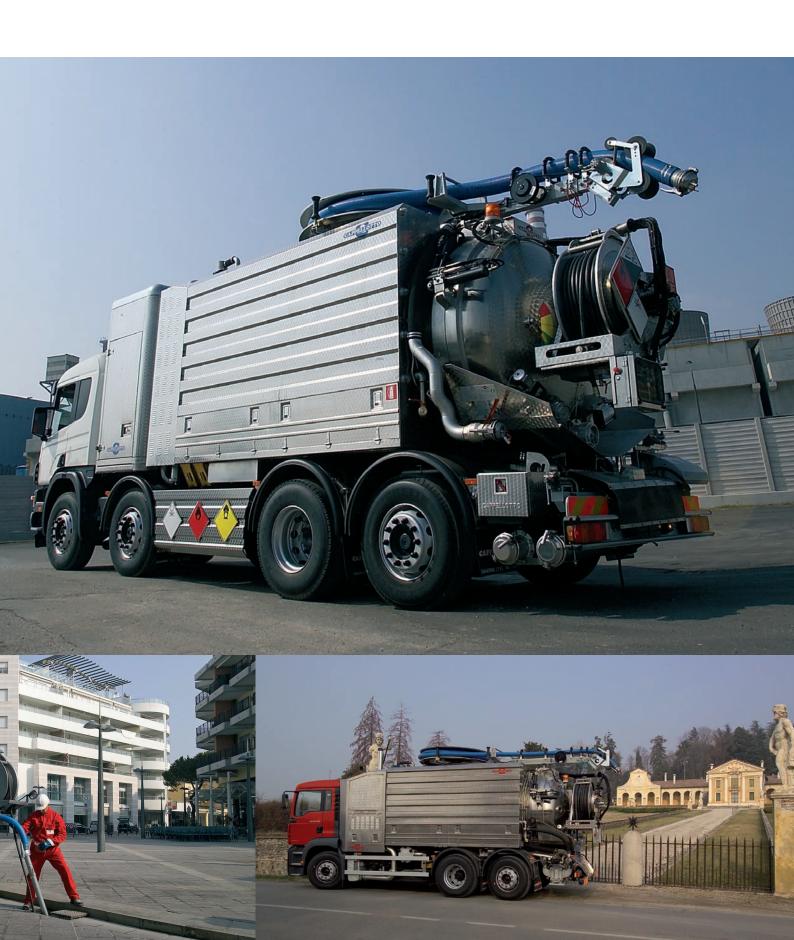

# combined sewer cleaner.

CAP-COMBI is the perfect example of a tailor-made product, designed to meet any customer's need.

It allows a much faster, more efficient, flexible and reliable cleaning. Extra modern technology supports and assists the operator.

CAP-COMBI model is available with different equipments:

- stainless steel or carbon steel tanks
- two external water tanks to give even weight distribution on the same axles
- a wide range of vacuum pumps: rotary vanes, liquid ring of rotary lobes pumps
- triplex plungers high-pressure water pumps with a wide range of deliveries and pressures
- mechanical transmission to control the high pressure pump and the vacuum pump either independently or at the same time by means of the truck's own PTO or CAPPELLOTTO's "CAP PTO"
- a patented upper suction hose reel equipped with a telescopic, adjustable in height and 300° swivelling boom, designed on the same axle.

The best solution to meet any customer's need.