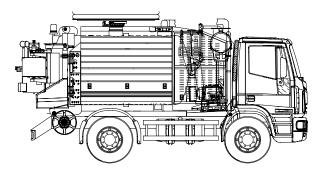

## capcombi 1500 CL

- Max. total allowed weight (G.V.W.): Kg 15.000
- Sludge: m<sup>3</sup> 5.500 Water capacity: 2.600 litres