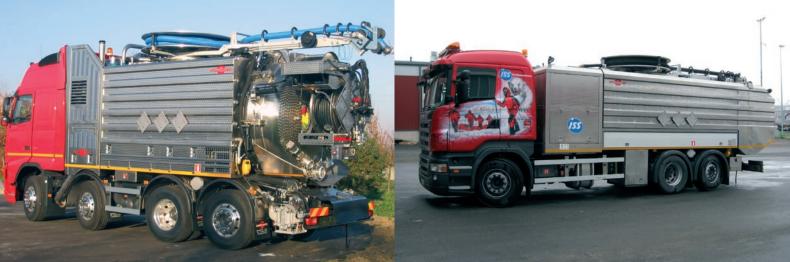

control the high pressure pump and the vacuum pump either independently or at the same time by means of the truck's own PTO or CAPPELLOTTO's "CAP PTO"
- a patented upper suction hose reel equipped with a telescopic, adjustable in height and 300° swivelling boom, designed on the same axle.







The best solution to meet any customer's need.









# The CAP-COMBI CL series advantages.

The CL series is realized with a specific separate sludge tank and with side water tanks so as to allow:

- a better weight distribution on the vehicle axles under any load status, with sludge and water
- a higher water capacity without overloading the front axle
- a reduction of up to 10% of the maximum vehicle height in relation with the two-compartment tank (inner wall either movable or fixed)









## A wide and complete range of products to meet every need.



## cabcoupi, 800 CF

- Max. total allowed weight (G.V.W.): Kg 7.500
- Sludge: m<sup>3</sup> 3.050 Water capacity: 2.000 litres



#### capcombi 1200 CL

- Max. total allowed weight (G.V.W.): Kg 12.000
- Sludge: m³ 4.400 Water capacity: 2.450 litres



## capcombi 1500 CL

- Max. total allowed weight (G.V.W.): Kg 15.000
- Sludge: m<sup>3</sup> 5.500 Water capacity: 2.600 litres



## capcombi 1800 CL

- Max. total allowed weight (G.V.W.): Kg 18.000
- Sludge: m³ 7.100 Water capacity: 3.300 litres



## capcombi 2600 CL

- Max. total allowed weight (G.V.W.): Kg 26.000
- Sludge: m³ 10.000 Water capacity: 3.800 litres



## capcombi 3200 CL

- Max. total allowed weight (G.V.W.): Kg 32.000
- Sludge: m³ 14.000 Water capacity: 5.100