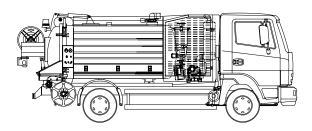

## cabcoupi, 800 CF

- Max. total allowed weight (G.V.W.): Kg 7.500
- Sludge: m<sup>3</sup> 3.050 Water capacity: 2.000 litres