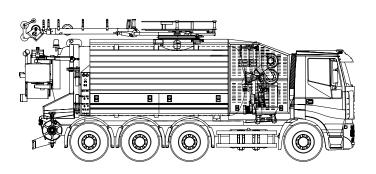

# The CAP-COMBI CL series advantages.

The CL series is realized with a specific separate sludge tank and with side water tanks so as to allow:

- a better weight distribution on the vehicle axles under any load status, with sludge and water
- a higher water capacity without overloading the front axle
- a reduction of up to 10% of the maximum vehicle height in relation with the two-compartment tank (inner wall either movable or fixed)

## capcombi 3200 CL

- Max. total allowed weight (G.V.W.): Kg 32.000
- Sludge: m³ 14.000 Water capacity: 5.100 litres

CAPPELLOTTO Spa · Via Vizza, 8 · 31018 Gaiarine (TV) · Italy Tel +39 0434 757575 · Fax +39 0434 758555 · www.cappellotto.com · info@cappellotto.com