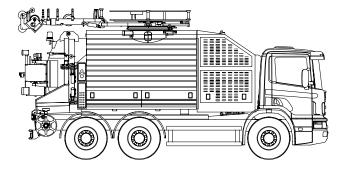

# The CAP-COMBI CL series advantages.

The CL series is realized with a specific separate sludge tank and with side water tanks so as to allow:

- a better weight distribution on the vehicle axles under any load status, with sludge and water
- a higher water capacity without overloading the front axle
- a reduction of up to 10% of the maximum vehicle height in relation with the two-compartment tank (inner wall either movable or fixed)

## capcombi 2600 CL

- Max. total allowed weight (G.V.W.): Kg 26.000
- Sludge: m³ 10.000 Water capacity: 3.800 litres