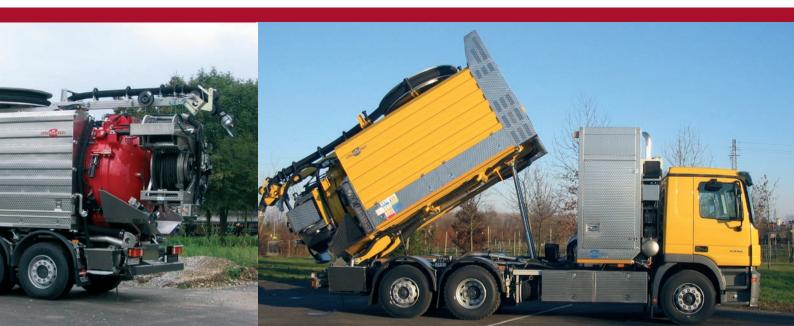

# The CAP-COMBI CL series advantages.

The CL series is realized with a specific separate sludge tank and with side water tanks so as to allow:

- a better weight distribution on the vehicle axles under any load status, with sludge and water
- a higher water capacity without overloading the front axle
- a reduction of up to 10% of the maximum vehicle height in relation with the two-compartment tank (inner wall either movable or fixed)