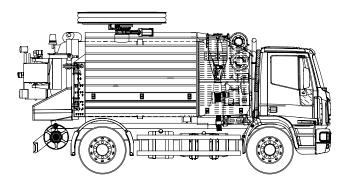

## capcombi 1800 CL

- Max. total allowed weight (G.V.W.): Kg 18.000
- Sludge: m³ 7.100 Water capacity: 3.300 litres