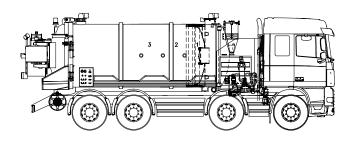

# Cappellotto movable inner wall.

The new design of Cappellotto movable inner wall allows to fill the tank with water and sludge, while it is in different positions and without having to open the rear door. The wall is moved by creating vacuum or pressure in the compartments; it can also be used to discharge the sludge under pressure, even when the tank is raised.

The wall consists of:

- a full size tank diameter wall;
- a double special air inflating gasket device; high resistant sliding blocks made in
- vater compartment inspection manhole;
- hydraulic or manual locking wedges with different wall positions.