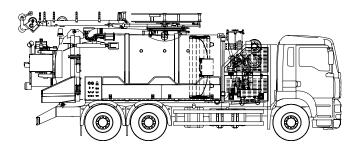

# CAPCOMBIFM. MORE THAN SIMPLY CLASSIC.

 $\Box$ 

combined sewer cleaner

ρος.

CAP-COMBI is the perfect example of a tailor-made product, designed to meet any customer's need. It allows a much faster, more efficient, flexible and reliable cleaning. Extra modern technology supports and assists the operator.

CAP-COMBI FM model is available with different equipments:

- stainless steel or carbon steel tanks
- a movable inner wall to separate the sludge from the clean water compartment
- a wide range of vacuum pumps: rotary vanes, liquid ring or rotary lobes types
- triplex plungers high-pressure water pumps with a wide range of deliveries and pressures
- mechanical transmission to control the high pressure pump and the vacuum pump either independently or at the same time by means of the truck's own PTO or CAPPELLOTTO's "CAP PTO".