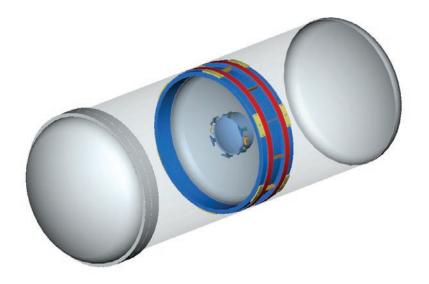

# Cappellotto movable inner wall.

The new design of Cappellotto movable inner wall allows to fill the tank with water and sludge, while it is in different positions and without having to open the rear door. The wall is moved by creating vacuum or pressure in the compartments; it can also be used to discharge the sludge under pressure, even when the tank is raised.

The wall consists of:

- a full size tank diameter wall;
- a double special air inflating gasket device; high resistant sliding blocks made in
- vater compartment inspection manhole;
- hydraulic or manual locking wedges with different wall positions.