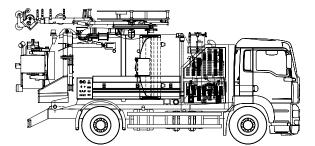

CAP-COMBI FM model is available with different equipments:

- stainless steel or carbon steel tanks
- a movable inner wall to separate the sludge from the clean water compartment
- a wide range of vacuum pumps: rotary vanes, liquid ring or rotary lobes types
- triplex plungers high-pressure water pumps with a wide range of deliveries and pressures
- mechanical transmission to control the high pressure pump and the vacuum pump either independently or at the same time by means of the truck's own PTO or CAPPELLOTTO's "CAP PTO".