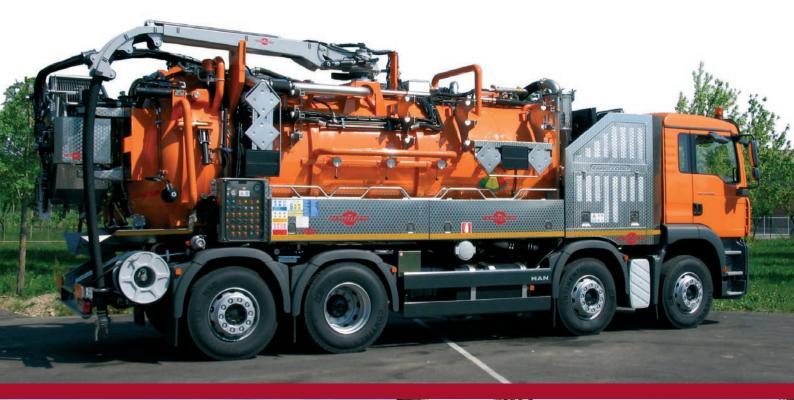

# CAPCOMBIFM. MORE THAN SIMPLY CLASSIC.

 $\Box$ 

combined sewer cleaner

ρος.

CAP-COMBI is the perfect example of a tailor-made product, designed to meet any customer's need. It allows a much faster, more efficient, flexible and reliable cleaning. Extra modern technology supports and assists the operator.

CAP-COMBI FM model is available with different equipments:

- stainless steel or carbon steel tanks
- a movable inner wall to separate the sludge from the clean water compartment
- a wide range of vacuum pumps: rotary vanes, liquid ring or rotary lobes types
- triplex plungers high-pressure water pumps with a wide range of deliveries and pressures
- mechanical transmission to control the high pressure pump and the vacuum pump either independently or at the same time by means of the truck's own PTO or CAPPELLOTTO's "CAP PTO".