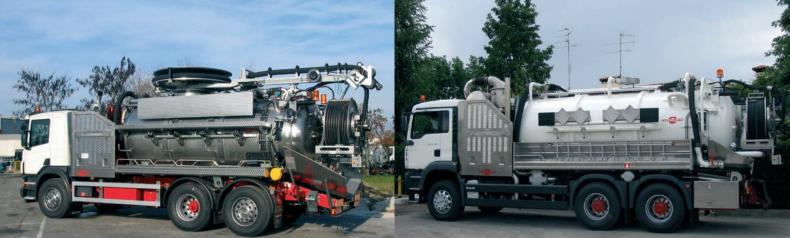

## For a clean environment.

A wide and complete range of products to meet every need.

capcombi 2600 FM

- Max. total permitted weight (G.V.W.): Kg 26.000
- Sludge: m<sup>3</sup> 14.000 Wall Positions: 3-4