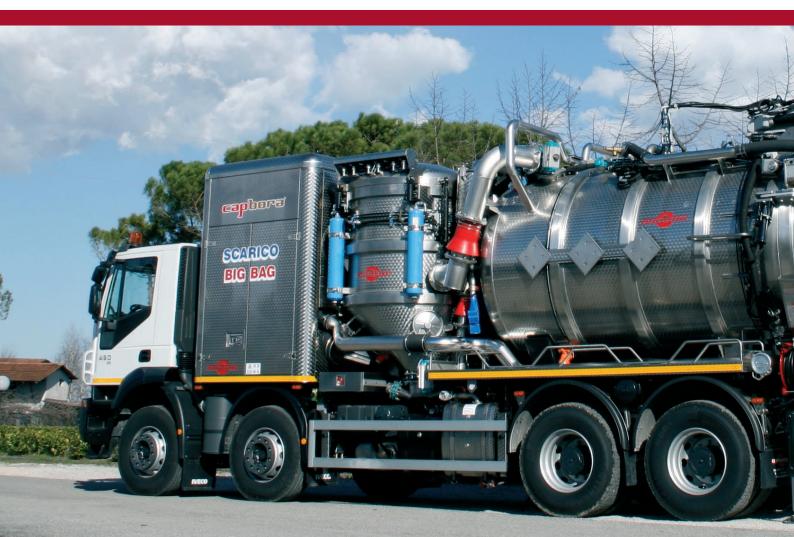

## **Capbora** A world-class wet or dry materials remover.

CAP-BORA Vacuum Loader represents the state-of-the-art vacuum technology. This equipment combines heavy duty vacuum efficiency and highest volume airflow thanks to the choice among a range of powerful three-lobe vacuum pumps capable of generating an airflow of 4.500 up to 11.000 m3/h at max. 90% vacuum efficiency. CAP-BORA can remove by suction either wet/dump or dry/dusty materials over long distances and depths. The long life and high efficiency of the CAPPELLOTTO filter system is guaranteed by an exclusive bag house with a full hydraulic upper door for quick access to filter bags. In addition, an exclusive self-discharging automatic system for the filter bag house avoids dead times for cleaning without stopping vacuum operations. A special CAPPELLOTTO P.O.S. (Pressure-Offload-System) enables dry materials to be pumped up to a height of 60 m. CAP-BORA can be employed for various industrial operations when equipped with high-pressure pumps; its components are long lasting and resistant, even when intervening on abrasive and aggressive materials. CAP-BORA is presently employed in the following industrial fields:

The CAP-BORA Vacuum Loader with high tipping system allows the off-load of the material sucked directly into a container; in addition, the possibility of connecting big bags makes it possible to dispose of special waste or dust.