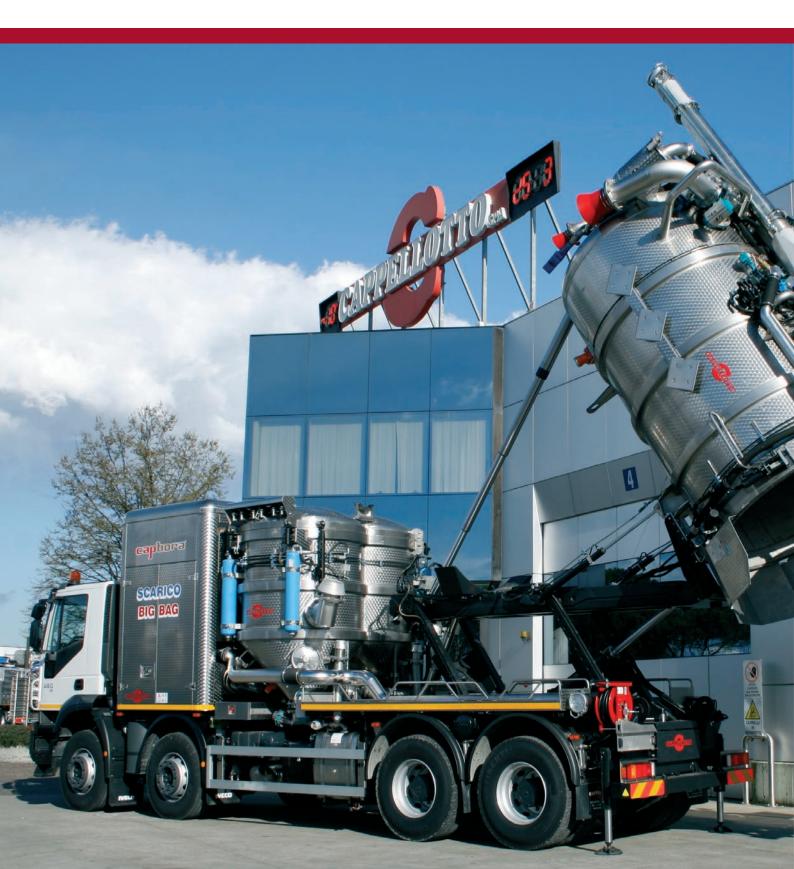

## **Capbora** A world-class wet or dry materials remover.

CAP-BORA Vacuum Loader represents the state-of-the-art vacuum technology. This equipment combines heavy duty vacuum efficiency and highest volume airflow thanks to the choice among a range of powerful three-lobe vacuum pumps capable of generating an airflow of 4.500 up to 11.000 m3/h at max. 90% vacuum efficiency. CAP-BORA can remove by suction either wet/dump or dry/dusty materials over long distances and depths. The long life and high efficiency of the CAPPELLOTTO filter system is guaranteed by an exclusive bag house with a full hydraulic upper door for quick access to filter bags. In addition, an exclusive self-discharging automatic system for the filter bag house avoids dead times for cleaning without stopping vacuum operations. A special CAPPELLOTTO P.O.S. (Pressure-Offload-System) enables dry materials to be pumped up to a height of 60 m. CAP-BORA can be employed for various industrial operations when equipped with high-pressure pumps; its components are long lasting and resistant, even when intervening on abrasive and aggressive materials. CAP-BORA is presently employed in the following industrial fields:

The CAP-BORA Vacuum Loader with high tipping system allows the off-load of the material sucked directly into a container; in addition, the possibility of connecting big bags makes it possible to dispose of special waste or dust.