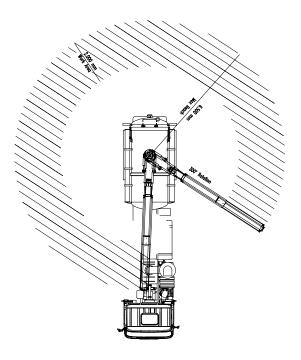

The CAP-BORA Vacuum Loader with high tipping system allows the off-load of the material sucked directly into a container; in addition, the possibility of connecting big bags makes it possible to dispose of special waste or dust.