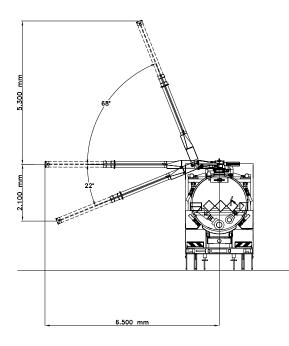

The CAP-BORA Vacuum Loader with high tipping system allows the off-load of the material sucked directly into a container; in addition, the possibility of connecting big bags makes it possible to dispose of special waste or dust.