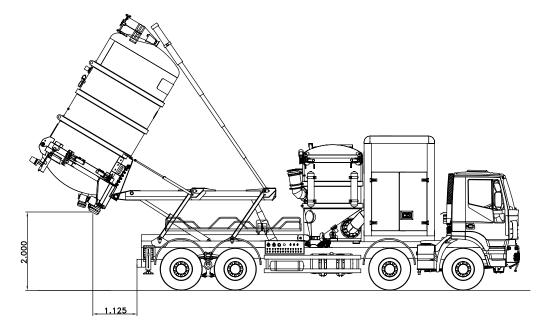

The CAP-BORA Vacuum Loader with high tipping system allows the off-load of the material sucked directly into a container; in addition, the possibility of connecting big bags makes it possible to dispose of special waste or dust.