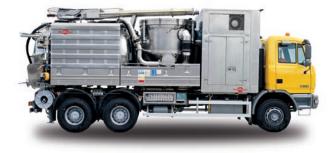

## **Capbora** A world-class wet or dry materials remover.

CAP-BORA Vacuum Loader represents the state-of-the-art vacuum technology. This equipment combines heavy duty vacuum efficiency and highest volume airflow thanks to the choice among a range of powerful three-lobe vacuum pumps capable of generating an airflow of 4.500 up to 11.000 m3/h at max. 90% vacuum efficiency. CAP-BORA can remove by suction either wet/dump or dry/dusty materials over long distances and depths. The long life and high efficiency of the CAPPELLOTTO filter system is guaranteed by an exclusive bag house with a full hydraulic upper door for quick access to filter bags. In addition, an exclusive self-discharging automatic system for the filter bag house avoids dead times for cleaning without stopping vacuum operations. A special CAPPELLOTTO P.O.S. (Pressure-Offload-System) enables dry materials to be pumped up to a height of 60 m. CAP-BORA can be employed for various industrial operations when equipped with high-pressure pumps; its components are long lasting and resistant, even when intervening on abrasive and aggressive materials. CAP-BORA is presently employed in the following industrial fields:

## For a clean environment.

A wide and complete range of products to meet every need.

Max Total Allowed (G.V.W:) Kg 18,000

**capbora**<sup>•</sup> 1800

Total Collector Capacity: 5 m<sup>3</sup>

capbora<sup>,</sup> 2600