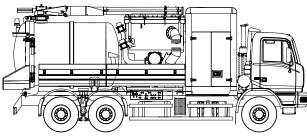

## **Capbora** A world-class wet or dry materials remover.

CAP-BORA Vacuum Loader represents the state-of-the-art vacuum technology. This equipment combines heavy duty vacuum efficiency and highest volume airflow thanks to the choice among a range of powerful three-lobe vacuum pumps capable of generating an airflow of 4.500 up to 11.000 m3/h at max. 90% vacuum efficiency. CAP-BORA can remove by suction either wet/dump or dry/dusty materials over long distances and depths. The long life and high efficiency of the CAPPELLOTTO filter system is guaranteed by an exclusive bag house with a full hydraulic upper door for quick access to filter bags. In addition, an exclusive self-discharging automatic system for the filter bag house avoids dead times for cleaning without stopping vacuum operations. A special CAPPELLOTTO P.O.S. (Pressure-Offload-System) enables dry materials to be pumped up to a height of 60 m. CAP-BORA can be employed for various industrial operations when equipped with high-pressure pumps; its components are long lasting and resistant, even when intervening on abrasive and aggressive materials. CAP-BORA is presently employed in the following industrial fields:

The CAP-BORA Vacuum Loader with high tipping system allows the off-load of the material sucked directly into a container; in addition, the possibility of connecting big bags makes it possible to dispose of special waste or dust.