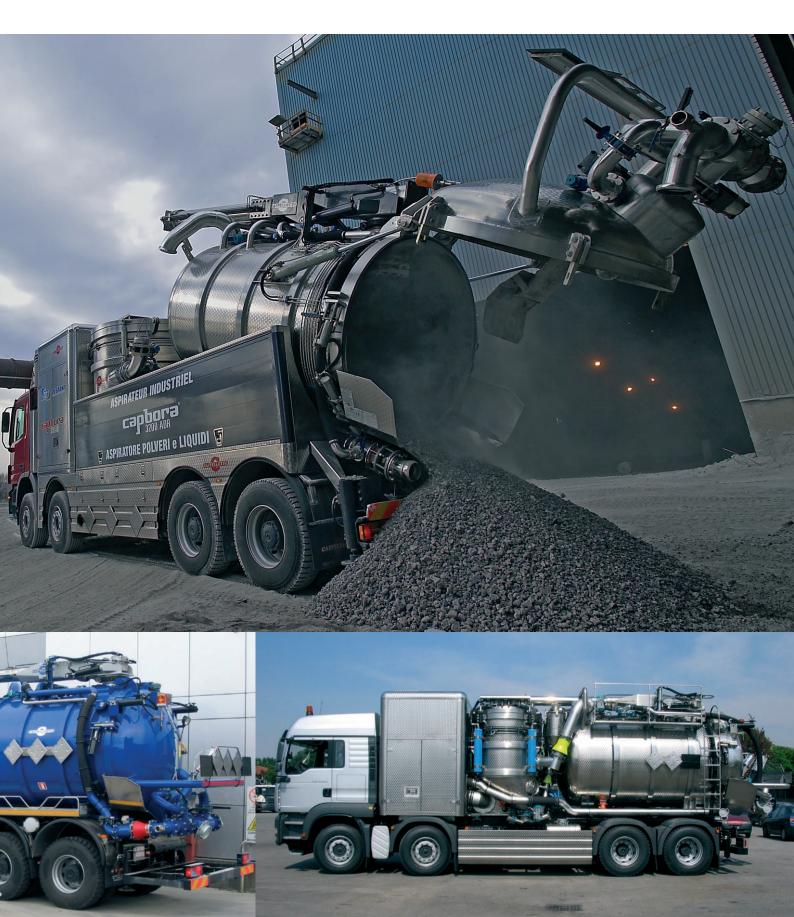

The CAP-BORA Vacuum Loader with high tipping system allows the off-load of the material sucked directly into a container; in addition, the possibility of connecting big bags makes it possible to dispose of special waste or dust.