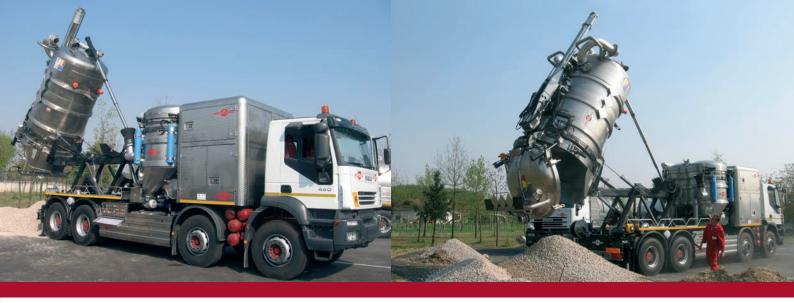

The CAP-BORA Vacuum Loader with high tipping system allows the off-load of the material sucked directly into a container; in addition, the possibility of connecting big bags makes it possible to dispose of special waste or dust.